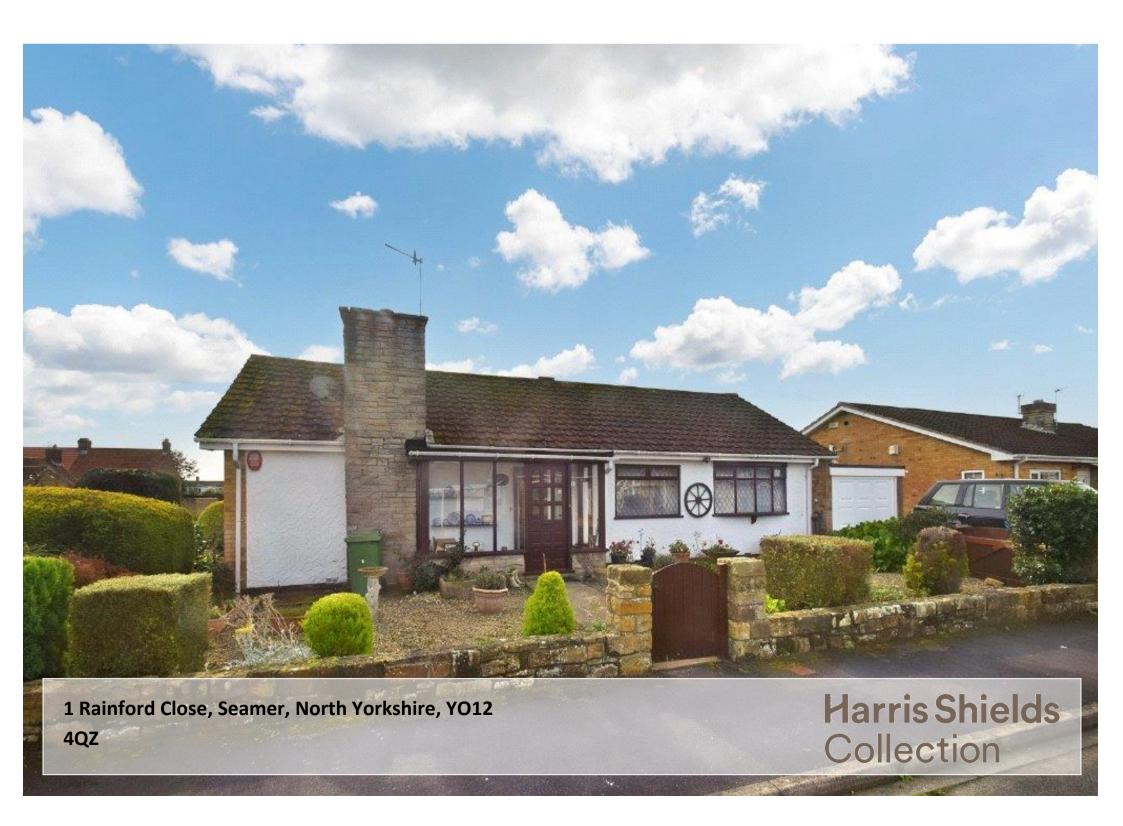

## A two/ three bedroom detached bungalow

- ✓ Detached Bungalow
- ✓ No Onward Chain
- ✓ Two/Three Bedrooms
- ✓ Garage & Driveway
- ✓ Wrap Around Gardens
- Conservatory
- ✓ Beautiful Village Location

Guide Price £275,000

## Description

Harris Shields Collection Estate Agents of Scarborough are pleased to be able to offer this individual detached two/three bedroom bungalow on a delightful corner plot in the highly regarded village Seamer. This property also has the added benefit of no forward chain. It also comes equipped with gas central heating, UPVC double glazing and the accommodation comprises; entrance porch, hallway opening to an open dining area ( which could be closed off to make a third bedroom or study ), large dual aspect lounge/dining room with feature fireplace and patio doors to rear garden. Fully fitted kitchen with built in oven, grill, hob and extractor. a long conservatory runs off the kitchen. Two double bedrooms with built in wardrobes and a recently modernised shower room. Outside are enclosed wrap around gardens with garage and driveway to the side. Scarborough Borough Council tax band D.