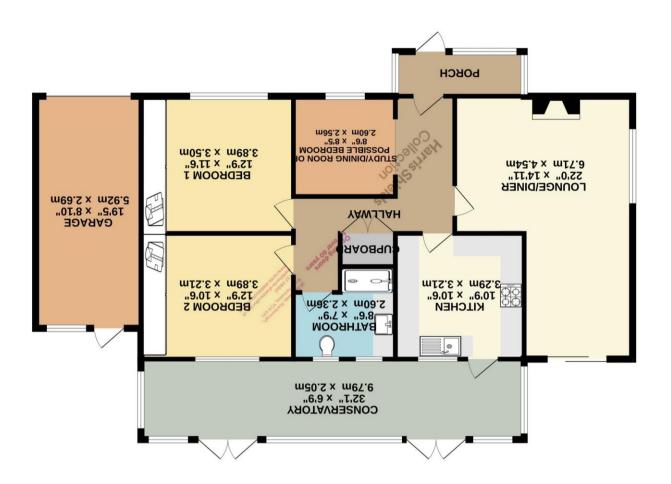

TOTAL FLOOR AREA: 1328 sq.ft. (123.3 sq.m.) approx.

1328 sq.ft. (123.3 sq.m.) approx. **CROUND FLOOR** 

## Description

Harris Shields Collection Estate Agents of Scarborough are pleased to be able to offer this individual detached two/three bedroom bungalow on a delightful corner plot in the highly regarded village Seamer. This property also has the added benefit of no forward chain. It also comes equipped with gas central heating, UPVC double glazing and the accommodation comprises; entrance porch, hallway opening to an open dining area ( which could be closed off to make a third bedroom or study ), large dual aspect lounge/dining room with feature fireplace and patio doors to rear garden. Fully fitted kitchen with built in oven, grill, hob and extractor. a long conservatory runs off the kitchen. Two double bedrooms with built in wardrobes and a recently modernised shower room. Outside are enclosed wrap around gardens with garage and driveway to the side. Scarborough Borough Council tax band D.